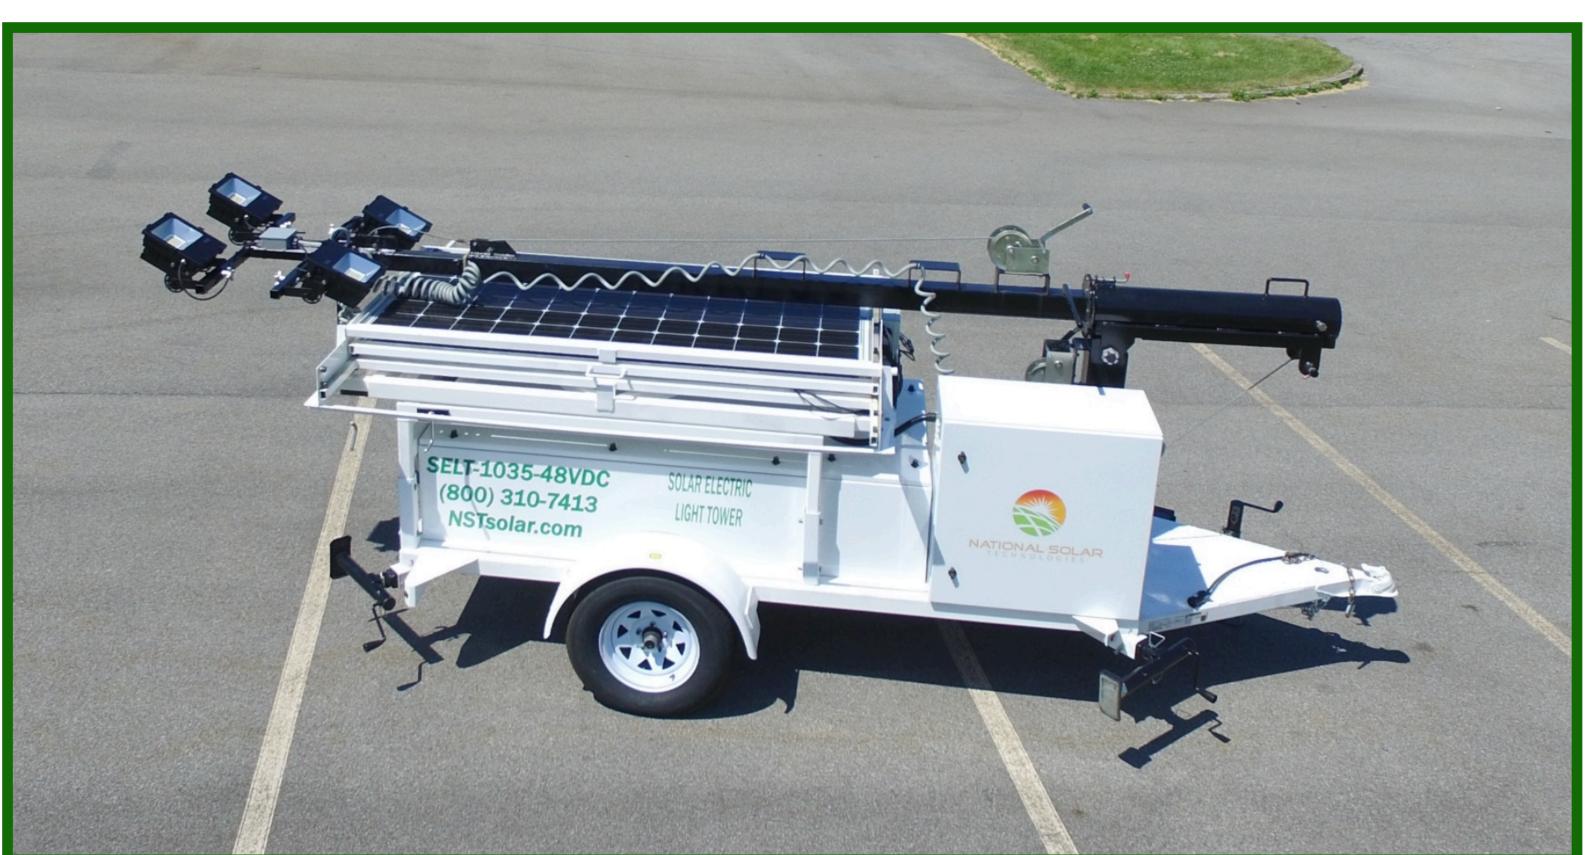

# Solar Electric Light Tower (SELT)

#### Standard Features

- Quiet operation
- Dusk to dawn lighting operation or timed ON/OFF
- Ultra-bright LED floodlights (4) with adjustable mounts
- Light output of up to 60,000+ lumens
- Efficient operating voltage of 48VDC
- Maximum Power Point Tracking (MPPT) battery charging
- High efficiency monocrystalline solar modules
- Backup battery charger for connection to AC grid or AC generator power
- Sealed absorbed glass mat (AGM) maintenance free deep cycle batteries for solar energy storage
- Light mast is rotatable and locking for easy aiming of floodlights, extended to 30 ft.
- Outrigger supports with leveling jacks for full system stability
- Forklift pockets
- DOT certified trailer, AWS certified, each trailer has its own VIN number.
- 5-year system electronics warranty
- 2-year battery warranty
- Lifetime product support