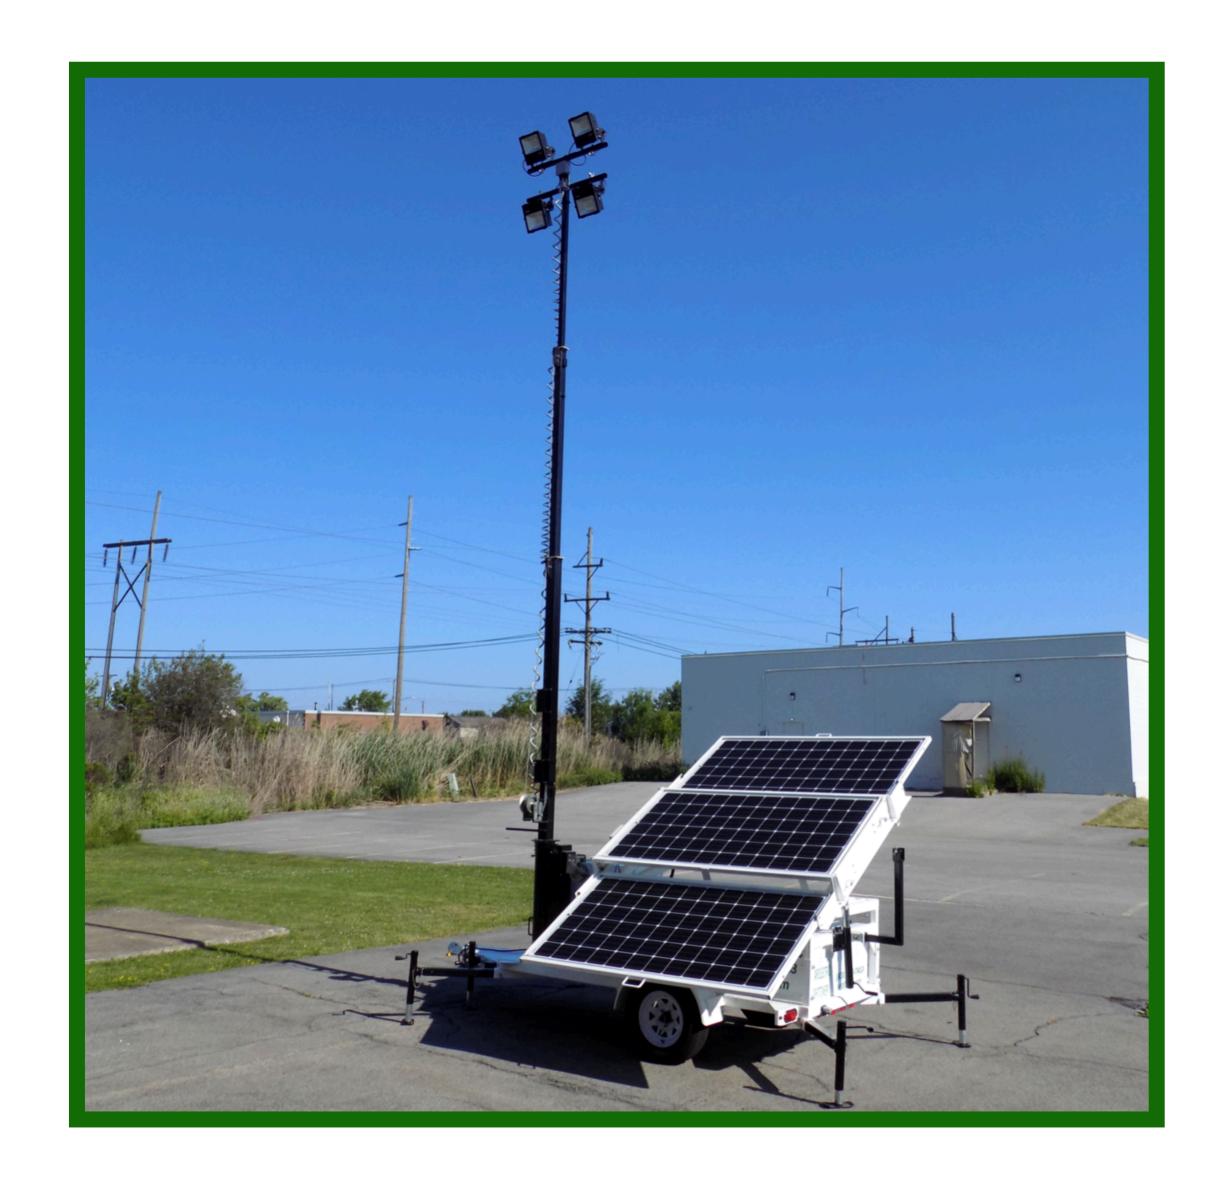

# Solar Electric Light Tower (SELT)

#### Standard Features

- Quiet operation
- Dusk to dawn lighting operation or timed ON/OFF
- Ultra-bright LED floodlights (4) with adjustable mounts
- Light output of up to 60,000+ lumens
- Efficient operating voltage of 48VDC
- Maximum Power Point Tracking (MPPT) battery charging
- High efficiency monocrystalline solar modules
- Backup battery charger for connection to AC grid or AC generator power
- Sealed absorbed glass mat (AGM) maintenance free deep cycle batteries for solar energy storage
- Light mast is rotatable and locking for easy aiming of floodlights, extended to 30 ft.
- Outrigger supports with leveling jacks for full system stability
- Forklift pockets
- DOT certified trailer, AWS certified, each trailer has its own VIN number.
- 5-year system electronics warranty
- 2-year battery warranty
- Lifetime product support