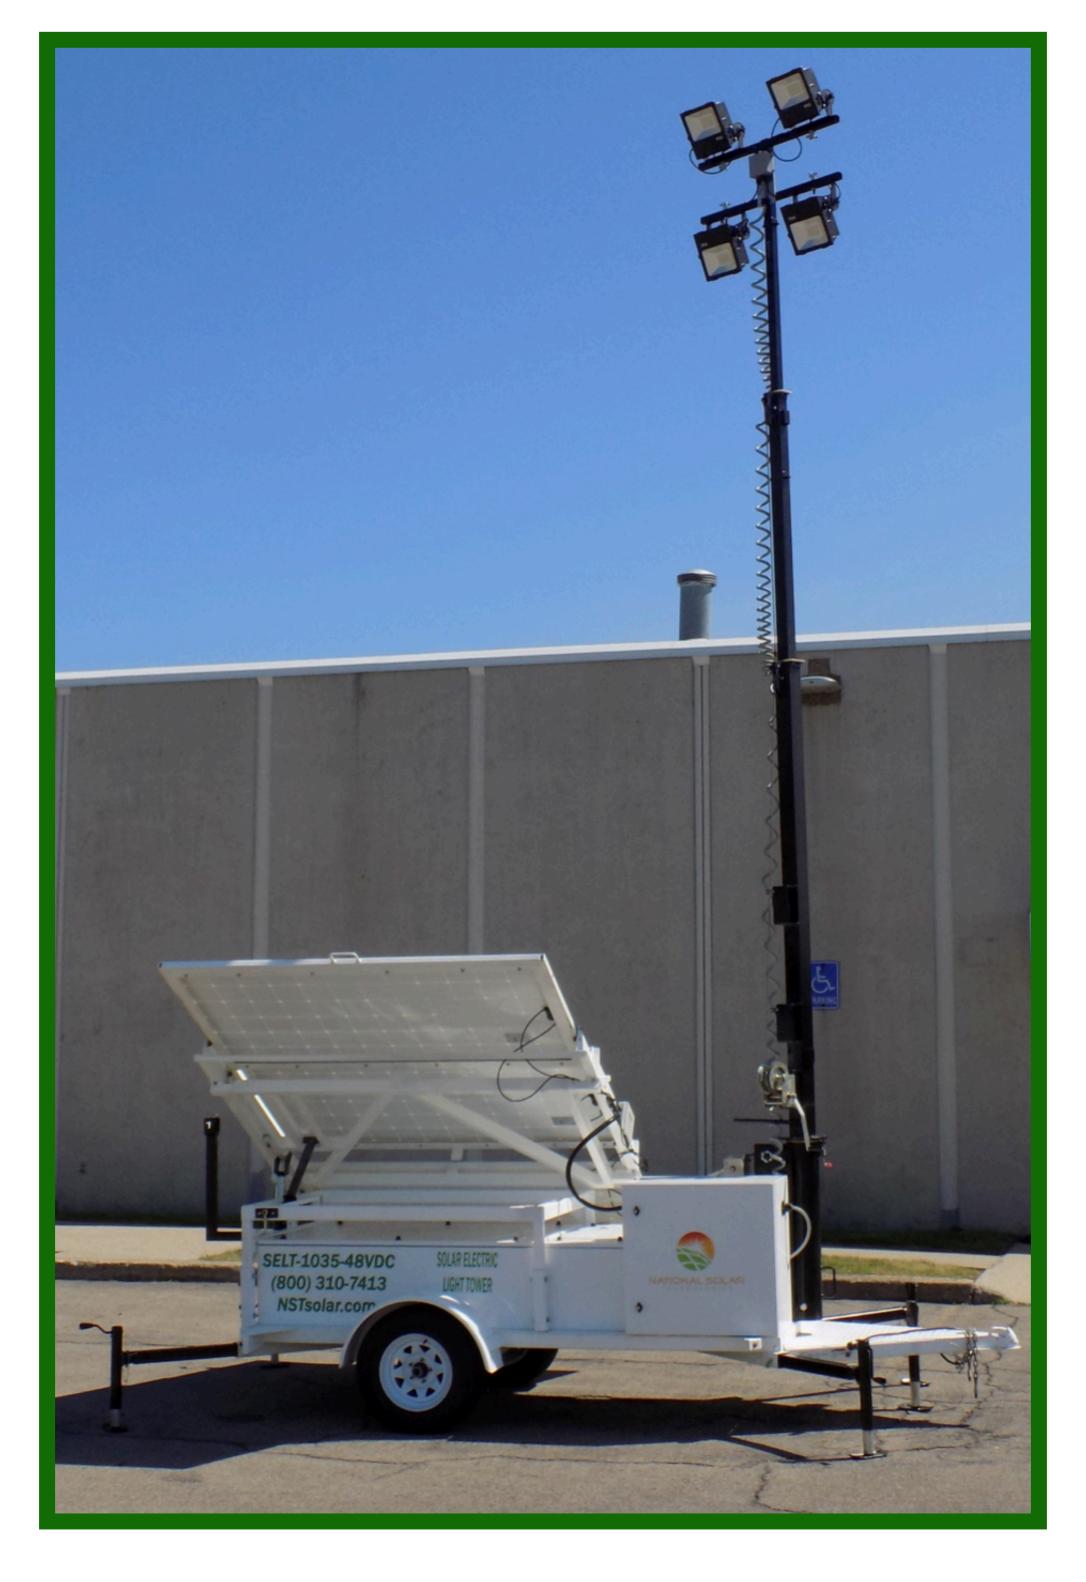

# Solar Electric Light Tower (SELT)

#### Standard Features

- Quiet operation
- Dusk to dawn lighting operation or timed ON/OFF
- Ultra-bright LED floodlights (4) with adjustable mounts
- Light output of up to 60,000+ lumens
- Efficient operating voltage of 48VDC
- Maximum Power Point Tracking (MPPT) battery charging
- High efficiency monocrystalline solar modules
- Backup battery charger for connection to AC grid or AC generator power
- Sealed absorbed glass mat (AGM) maintenance free deep cycle batteries for solar energy storage
- Light mast is rotatable and locking for easy aiming of floodlights, extended to 30 ft.
- Outrigger supports with leveling jacks for full system stability
- Forklift pockets
- DOT certified trailer, AWS certified, each trailer has its own VIN number.
- 5-year system electronics warranty
- 2-year battery warranty
- Lifetime product support

info@NSTsolar.com or (800) 310-7413

Model No. SELT-1200-48VDC