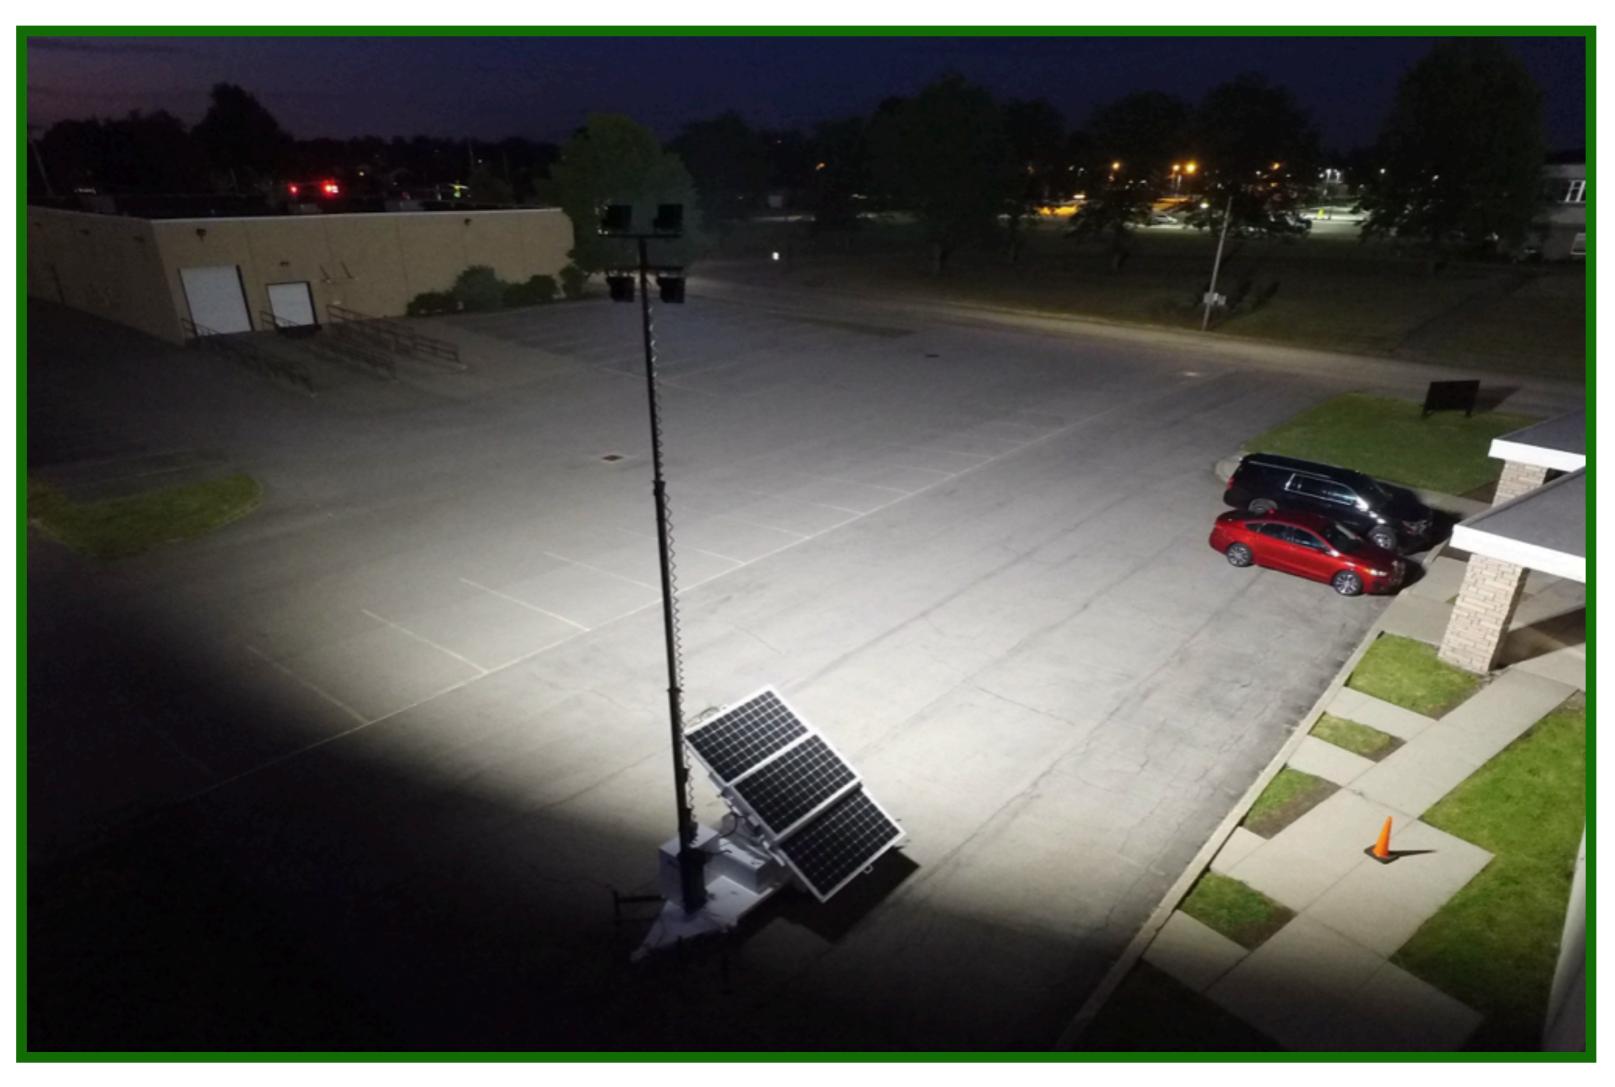

# Solar Electric Light Tower (SELT)

#### Standard Features

- Quiet operation
- Dusk to dawn lighting operation or timed ON/OFF
- Ultra-bright LED floodlights (4) with adjustable mounts
- Light output of up to 60,000+ lumens
- Efficient operating voltage of 48VDC
- Maximum Power Point Tracking (MPPT) battery charging
- High efficiency monocrystalline solar modules
- Backup battery charger for connection to AC grid or AC generator power
- Sealed absorbed glass mat (AGM) maintenance free deep cycle batteries for solar energy storage
- Light mast is rotatable and locking for easy aiming of floodlights, extended to 30 ft.
- Outrigger supports with leveling jacks for full system stability
- Forklift pockets
- DOT certified trailer, AWS certified, each trailer has its own VIN number.
- 5-year system electronics warranty
- 2-year battery warranty
- Lifetime product support