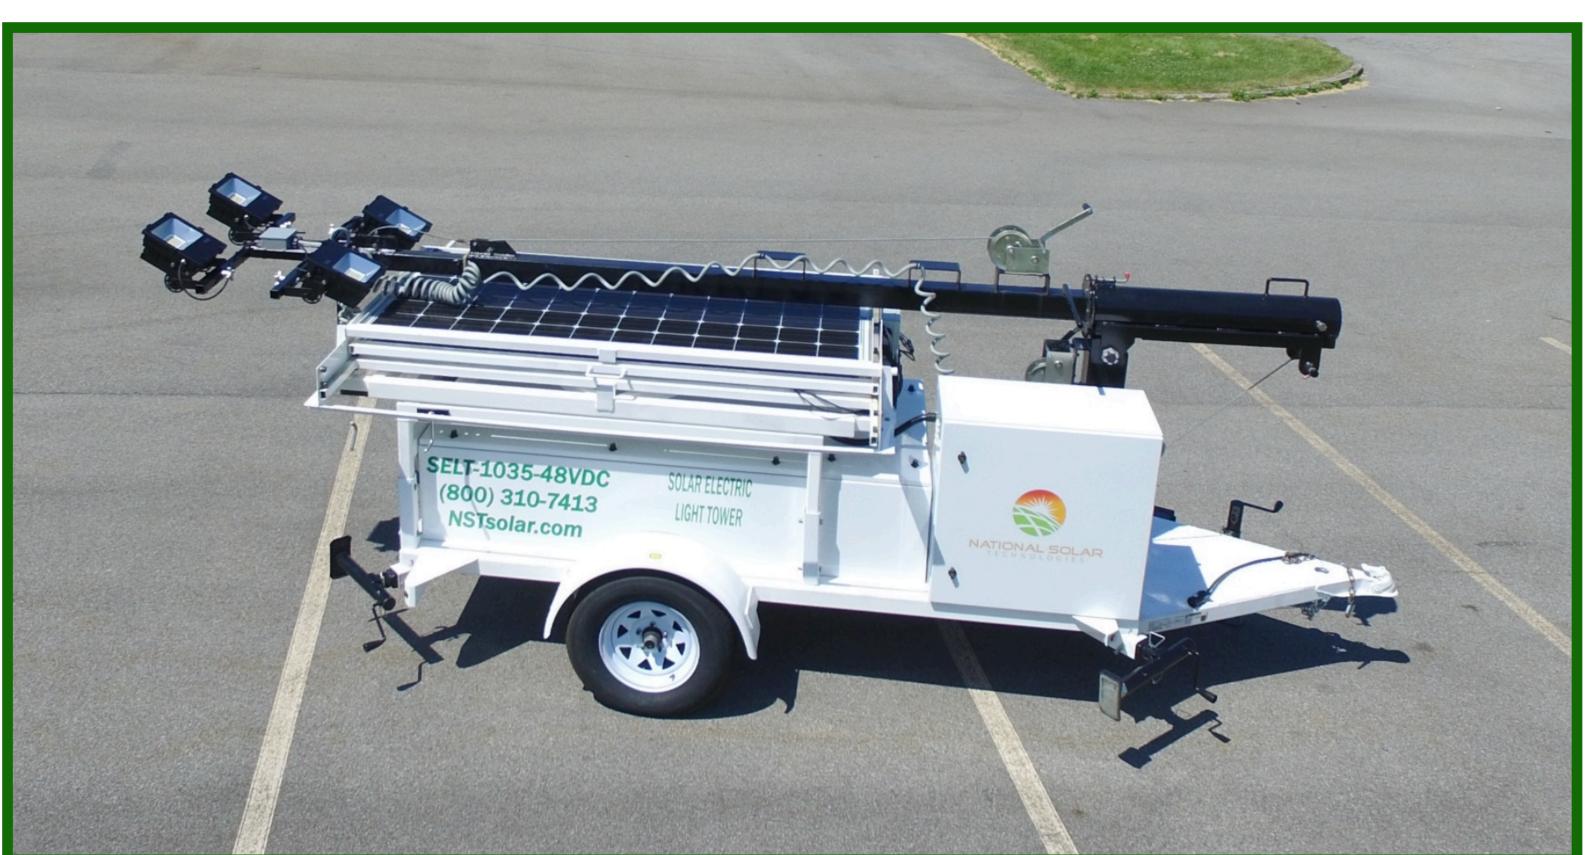

#### Standard Features

- Quiet operation
- Dusk to dawn lighting operation or timed ON/OFF
- Ultra-bright LED floodlights (4) with adjustable mounts
- Light output of up to 60,000+ lumens
- Efficient operating voltage of 48VDC
- Maximum Power Point Tracking (MPPT) battery charging
- High efficiency monocrystalline solar modules
- Backup battery charger for connection to AC grid or AC generator power
- Sealed absorbed glass mat (AGM) maintenance free deep cycle batteries for solar energy storage
- Light mast is rotatable and locking for easy aiming of floodlights, extended to 30 ft.
- Outrigger supports with leveling jacks for full system stability
- Forklift pockets
- DOT certified trailer, AWS certified, each trailer has its own VIN number.
- 5-year system electronics warranty
- 2-year battery warranty
- Lifetime product support

# Solar Module Technology

- Up to 22% efficiency
- Anti-glare coating
- Wind, hail, and twist tested for ruggedness

# **Battery Technology**

- Sealed, maintenance free AGM
- Heavy duty internal battery plate design
- Non-spillable, registered as non-hazardous for ground, air, and sea shipping/transport.

### System Enclosures

- Lockable enclosures
- Special finish for low solar gain to keep system electronics and batteries at a lower temperature