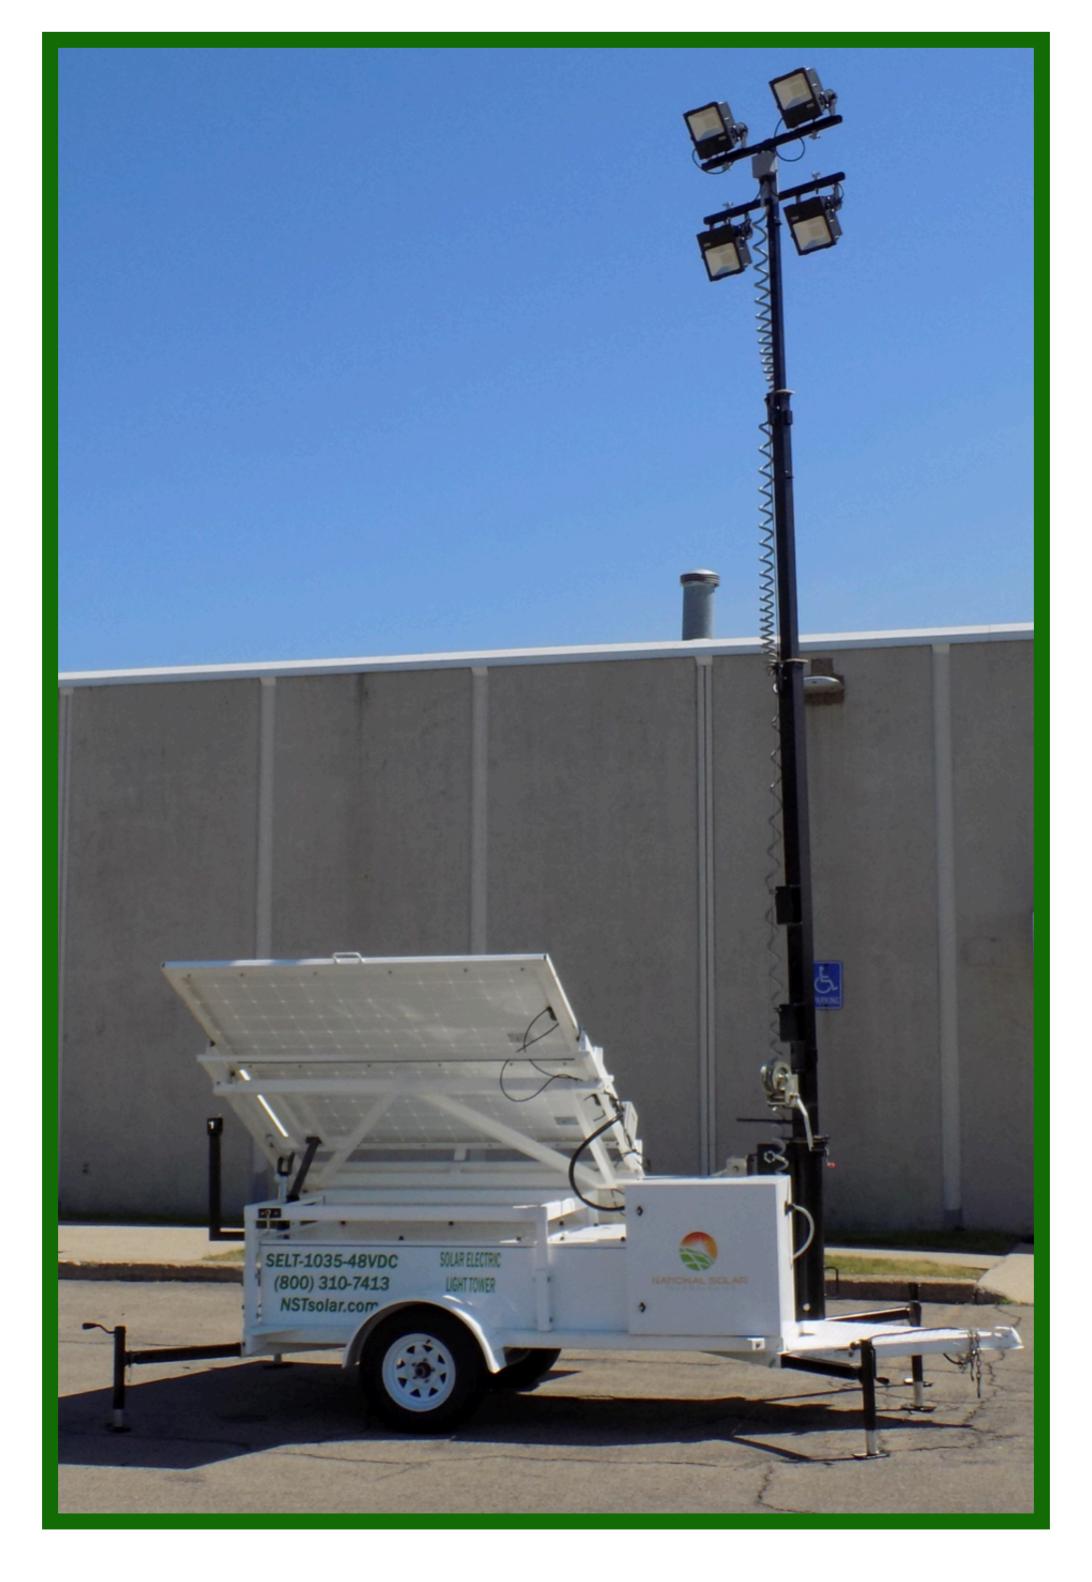

# Solar Electric Light Tower (SELT)

#### Standard Features

- Quiet operation
- Dusk to dawn lighting operation or timed ON/OFF
- Ultra-bright LED floodlights (4) with adjustable mounts
- Light output of up to 60,000+ lumens
- Efficient operating voltage of 48VDC
- Maximum Power Point Tracking (MPPT) battery charging
- High efficiency monocrystalline solar modules
- Backup battery charger for connection to AC grid or AC generator power
- Sealed absorbed glass mat (AGM) maintenance free deep cycle batteries for solar energy storage
- Light mast is rotatable and locking for easy aiming of floodlights, extended to 30 ft.
- Outrigger supports with leveling jacks for full system stability
- Forklift pockets
- DOT certified trailer, AWS certified, each trailer has its own VIN number.
- 5-year system electronics warranty
- 2-year battery warranty
- Lifetime product support

info@NSTsolar.com or (800) 310-7413

Model No. SELT-1200-48VDC