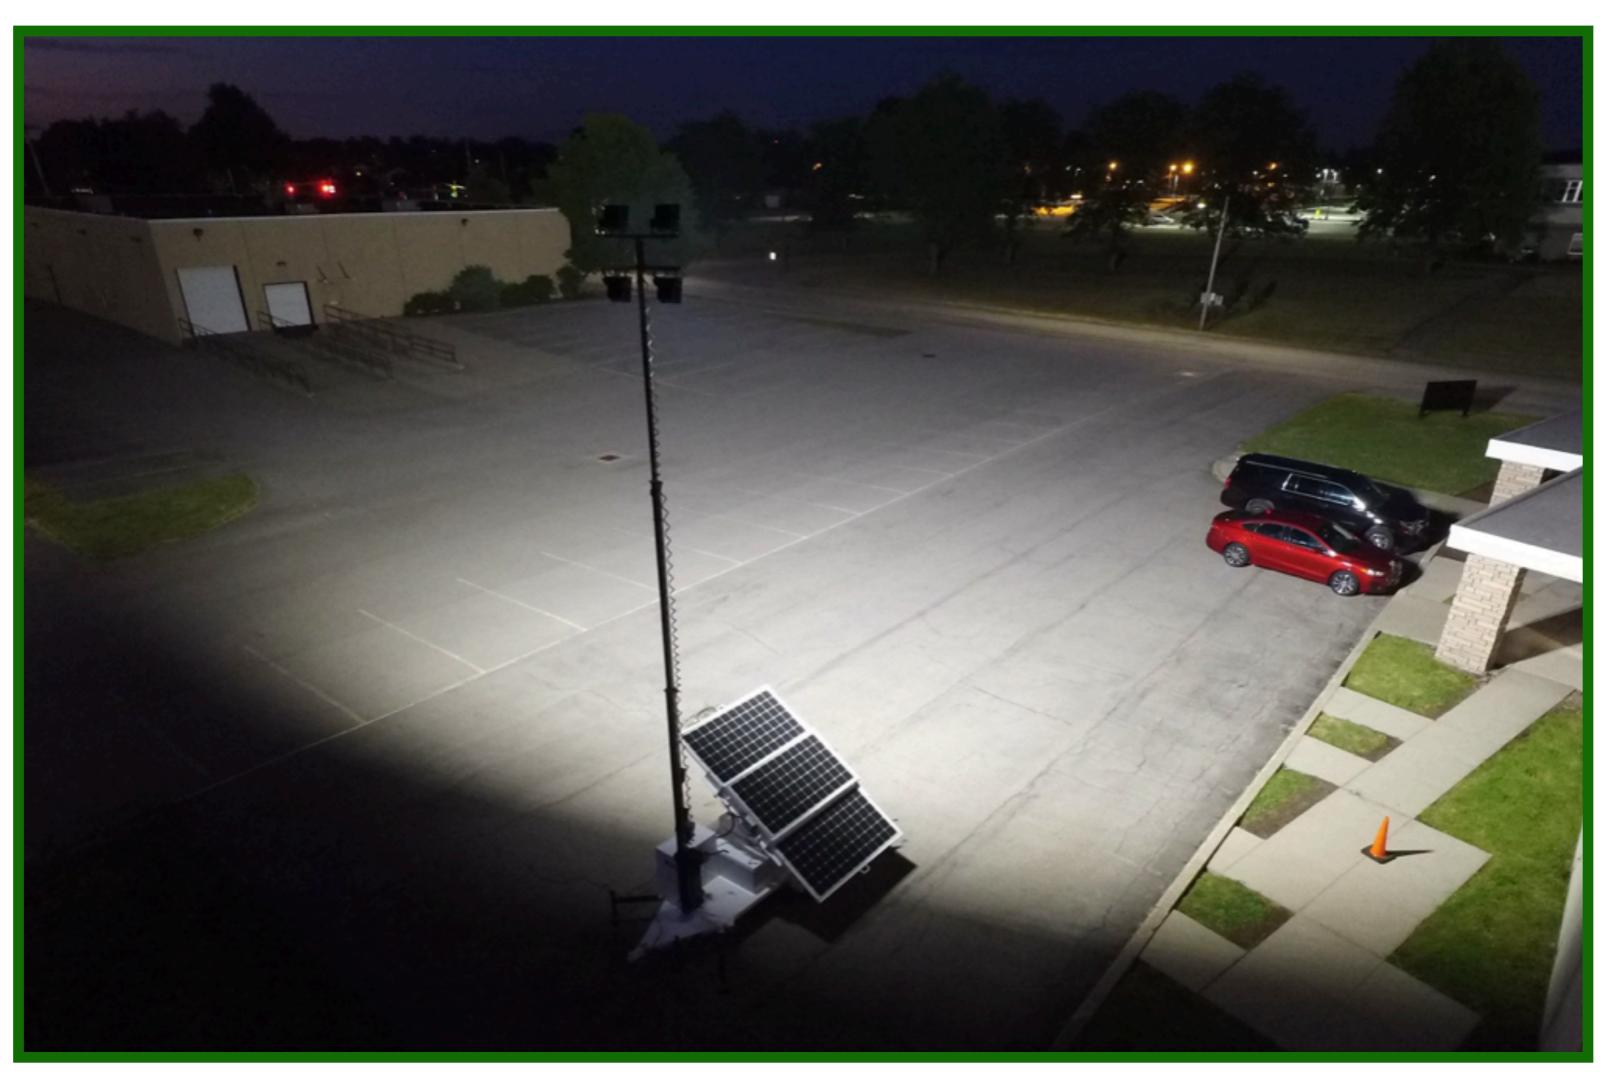

# Solar Electric Light Tower (SELT)

#### Standard Features

- Quiet operation
- Dusk to dawn lighting operation or timed ON/OFF
- Ultra-bright LED floodlights (4) with adjustable mounts
- Light output of up to 60,000+ lumens
- Efficient operating voltage of 48VDC
- Maximum Power Point Tracking (MPPT) battery charging
- High efficiency monocrystalline solar modules
- Backup battery charger for connection to AC grid or AC generator power
- Sealed absorbed glass mat (AGM) maintenance free deep cycle batteries for solar energy storage
- Light mast is rotatable and locking for easy aiming of floodlights, extended to 30 ft.
- Outrigger supports with leveling jacks for full system stability
- Forklift pockets
- DOT certified trailer, AWS certified, each trailer has its own VIN number.
- 5-year system electronics warranty
- 2-year battery warranty
- Lifetime product support