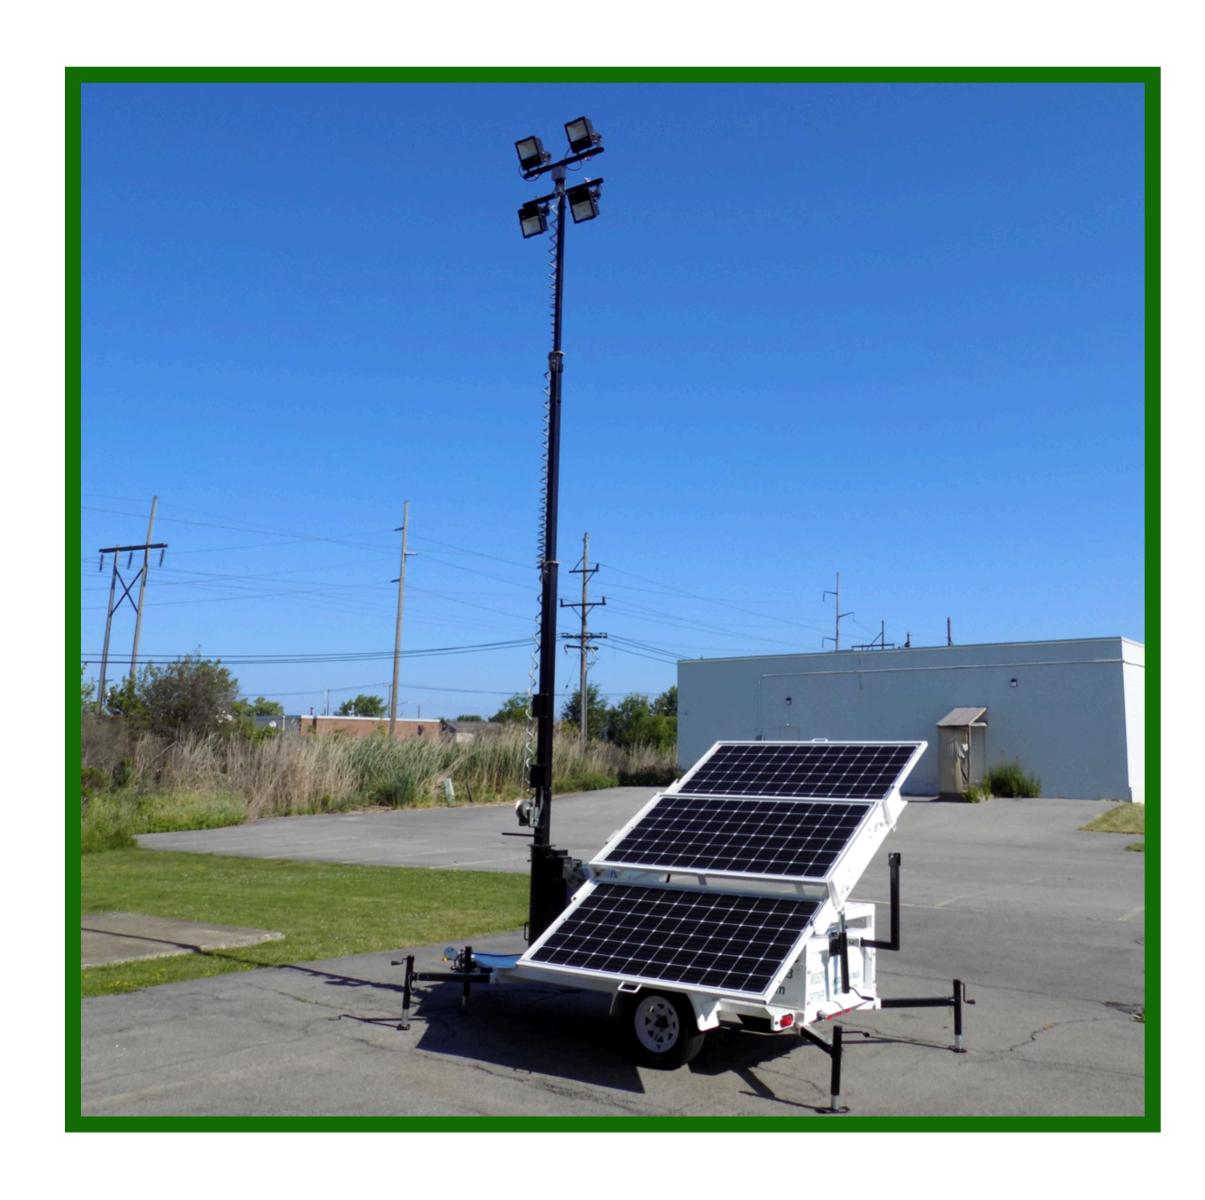

# Solar Electric Light Tower (SELT)

#### Standard Features

- Quiet operation
- Dusk to dawn lighting operation or timed ON/OFF
- Ultra-bright LED floodlights (4) with adjustable mounts
- Light output of up to 60,000+ lumens
- Efficient operating voltage of 48VDC
- Maximum Power Point Tracking (MPPT) battery charging
- High efficiency monocrystalline solar modules
- Backup battery charger for connection to AC grid or AC generator power
- Sealed absorbed glass mat (AGM) maintenance free deep cycle batteries for solar energy storage
- Light mast is rotatable and locking for easy aiming of floodlights, extended to 30 ft.
- Outrigger supports with leveling jacks for full system stability
- Forklift pockets
- DOT certified trailer, AWS certified, each trailer has its own VIN number.
- 5-year system electronics warranty
- 2-year battery warranty
- Lifetime product support

# LED Technology

- Long life LEDs with up to 100,000 hours of operation (LM70)
- High-efficiency lumens per watt LED light fixtures technology
- Standard fixture has an adjustable bracket for aiming luminaires
- Light color temperature of 3000K-4000K

# Solar Module Technology

- Up to 22% efficiency
- Anti-glare coating
- Wind, hail, and twist tested for ruggedness