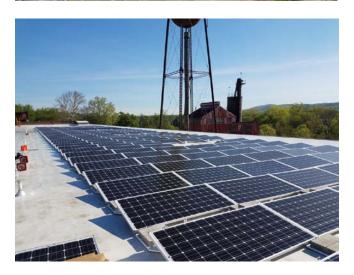

## Large-Scale Solar Energy Systems

When it comes to large scale solar projects such as PPA's and Community Solar, National Solar Technologies has a dedicated, trusted team ready to execute a successful project from initial development through system commissioning. Partial or complete EPC of a project is available based on customer requirements. National Solar Technologies offers a wide range of turn-key solutions for large scale ground mount and rooftop PV systems.

## **APPLICATIONS**

- Large commercial ballasted rooftop systems
- Ground mount fixed tilt
- Ballasted fixed tilt ground mount
- Ground mount single axis tracker
- Ballasted single axis tracker
- Landfill/Brownfield sites
- Carports/Parking Garage Canopy
- Solar + Energy Storage