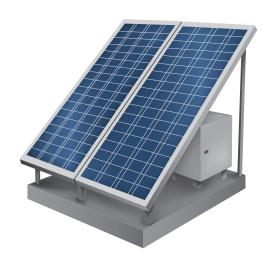

## OFF-GRID SOLAR ELECTRIC POWER SOURCES (SEPS) SKID MOUNTED

We offer a variety of system sizes and power output voltages to meet your specific requirements. We also have various skid sizes based on your total max wattage of solar modules. NST can assist you in determining what system will work best for your power needs.

## STANDARD FEATURES

- Power capacity and output voltages are engineered for your requirements
- AC/DC or AC only/DC only power output systems available
- Heavy-duty construction engineered for tough environments
- Preassembled system for immediate use
- 25 year sliding scale solar panel power warranty
- 5 year solar controller/power inverter warranty
- 2 year limited battery warranty